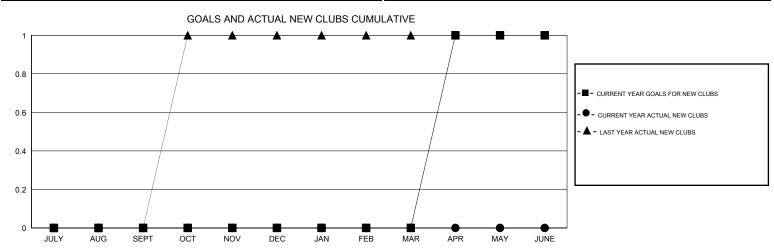

## District 110AZ

Results as of: 5/31/2017

GMT: Ton Soeters LOCATION NETHERLANDS GMT CA

| DROPPED CLUBS: 0  DROPPED MEMBERS |    | 46 CLUBS OF 73 ADDED 1 OR MORE NEW MEMBERS | GENDER DISTRIBU<br>MALE<br>FEMALE | JTION<br>1,678 (82.54%)<br>355 (17.46%) |   |
|-----------------------------------|----|--------------------------------------------|-----------------------------------|-----------------------------------------|---|
| DECEASED                          | 16 | CLICK HERE FOR CUMULATIVE MEMBERSHIP DATA  | TOTAL FAMILY UNIT MEMBERS         |                                         | 0 |
| CLUB CANCELLED                    | 0  |                                            | FAMILY MEMBERS PAYING HALF DUES   |                                         | 0 |
| OTHER                             | 71 |                                            |                                   |                                         | U |
| TOTAL                             | 87 |                                            |                                   |                                         |   |