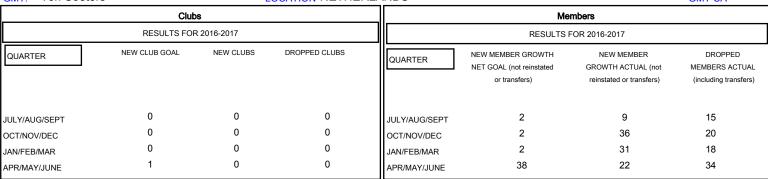

## District 110AZ

Results as of: 5/31/2017

GMT: Ton Soeters LOCATION NETHERLANDS GMT CA

| DROPPED CLUBS: 0  DROPPED MEMBERS |    | 46 CLUBS OF 73 ADDED 1 OR MORE NEW MEMBERS | GENDER DISTRIBU<br>MALE<br>FEMALE | JTION<br>1,678 (82.54%)<br>355 (17.46%) |   |
|-----------------------------------|----|--------------------------------------------|-----------------------------------|-----------------------------------------|---|
| DECEASED                          | 16 | CLICK HERE FOR CUMULATIVE MEMBERSHIP DATA  | TOTAL FAMILY UNIT MEMBERS         |                                         | 0 |
| CLUB CANCELLED                    | 0  |                                            | FAMILY MEMBERS PAYING HALF DUES   |                                         | 0 |
| OTHER                             | 71 |                                            |                                   |                                         | U |
| TOTAL                             | 87 |                                            |                                   |                                         |   |