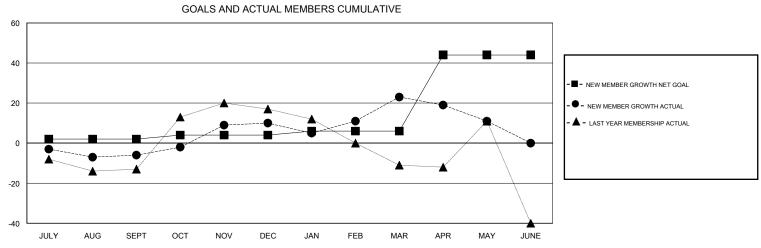

## District 110AZ

Results as of: 5/31/2017

GMT: Ton Soeters LOCATION NETHERLANDS GMT CA

| DROPPED CLUBS: 0  DROPPED MEMBERS |    | 46 CLUBS OF 73 ADDED 1 OR MORE NEW MEMBERS | GENDER DISTRIBU<br>MALE<br>FEMALE | JTION<br>1,678 (82.54%)<br>355 (17.46%) |   |
|-----------------------------------|----|--------------------------------------------|-----------------------------------|-----------------------------------------|---|
| DECEASED                          | 16 | CLICK HERE FOR CUMULATIVE MEMBERSHIP DATA  | TOTAL FAMILY UNIT MEMBERS         |                                         | 0 |
| CLUB CANCELLED                    | 0  |                                            | FAMILY MEMBERS PAYING HALF DUES   |                                         | 0 |
| OTHER                             | 71 |                                            |                                   |                                         | U |
| TOTAL                             | 87 |                                            |                                   |                                         |   |